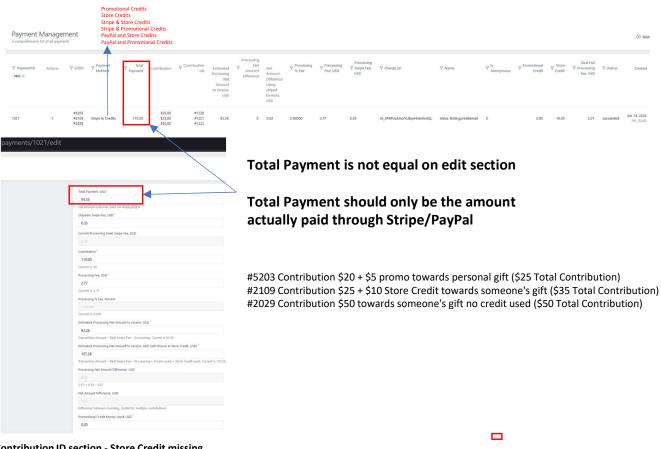

### What we noticed

You should not see promotional check box when contributing towards someone else. (It appears on Contribution and Checkout Section: Task 642)

"Total Payment" column should = The checkout payment before submission. For example, Checkout via stripe is \$50.35, this is the total payment. However, if you only use Promo or Store Credit, should be 0. (Contribution should populate with total amount regardless if Stripe/PayPal/Credit). Also as mentioned above, payment view Total Payment and edit view Total Payment have different numbers when using credit.

Total Payment Database- As mentioned above, if Total Payment is inconsistent in Admin, what figure will the Database pick up?

Currently when you make a payment with multiple contributions (Stripe/Promo/Store credit) and leave "enter your contribution amount" as "0", it will give you an error (Task 656)

When using **ONLY** Store Credit or Promotional Credit, Total Payment should be "0". However fields like Payment Method, Contribution, Contribution ID, Charge ID, Store Credit/Promotional Credit should populate. \*\*\*Please note, "Est Net Processing amount to receive" nor Total Payment should populate as no payment processor/formula is used (there may be a chance formulas need to be tweaked to get proper results)

Charge ID when using Stripe/PayPal + Credit, only shows Stripe/PayPal charge ID and not Credit charge id as well.

Dynamic Available credit – Please remove as we are seeing a lot of errors with this function. Please make available credit box static