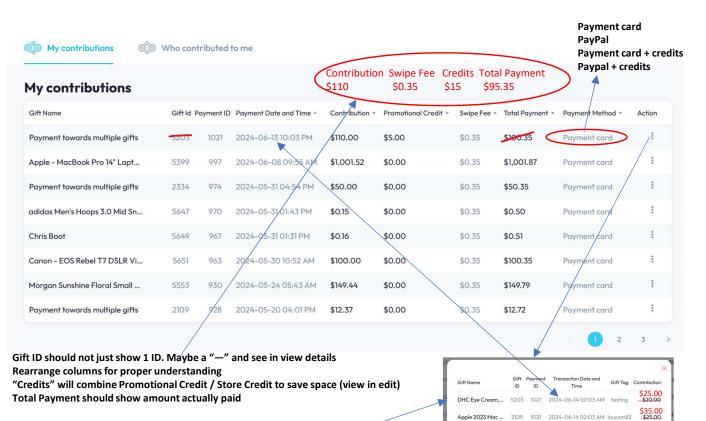

### How My Contributions should look

#5203 Contribution \$20 + \$5 promo towards personal gift #2109 Contribution \$25 + \$10 Store Credit towards someone's gift #2029 Contribution \$50 towards someone's gift no credit used

Though we'd like to see which Promotional/Store Credit applied to which gift, this is an alternative clean way to present view details

Payment Date and Time VS Transaction Date and Time not the same

Note: Contributions should be combining paid amount and any credit

2029 1021 2024-06-14 02:03 AM aminetest2

\$50.00

\$0.35

\$5.00

\$10.00 \$100.35 \$95.35

Ring Spotlight C ...

Promotional Credit Store Credit Total Payment

Swipe Fee

### What we noticed

You should not see promotional check box when contributing towards someone else. (It appears on Contribution and Checkout Section: Task 642)

"Total Payment" column should = The checkout payment before submission. For example, Checkout via stripe is \$50.35, this is the total payment. However, if you only use Promo or Store Credit, should be 0. (Contribution should populate with total amount regardless if Stripe/PayPal/Credit). Also as mentioned above, payment view Total Payment and edit view Total Payment have different numbers when using credit.